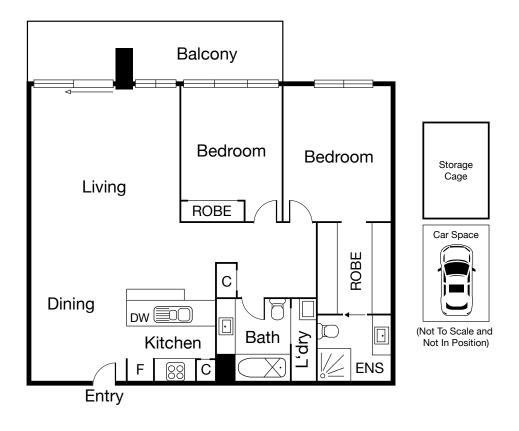

Comprising: Secure entry, two double bedrooms, main with walk-in robe and ensuite, central bathroom with laundry and bath, updated gourmet kitchen, open plan living and dining, full width balcony offering outstanding 180-degree views from Port Phillip Bay to the CBD.

Features: Freshly painted, timber floors and new carpet. Ducted heating and cooling, secure video intercom, underground car space plus huge storage cage. Superbly maintained building with building manager, indoor heated pool, state of the art gymnasium, sauna and huge internal garden oasis.